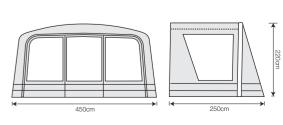

The fully enclosed **O-Zone Safari Front Porch Extension**, zips directly onto the front of both O-Zone Safari Tents. This extension considerably extends usable utility space from the integral front porch and builds on the excellent vista of the outside world through an enclosed windowed multi-position front door panel.

onto the tent front. This refined polycotton extension considerably extend the usable utility space out from the integral front porch and further enhances the excellent vista of the outside world.

VIEW THE FULL DETAILS ONLINE