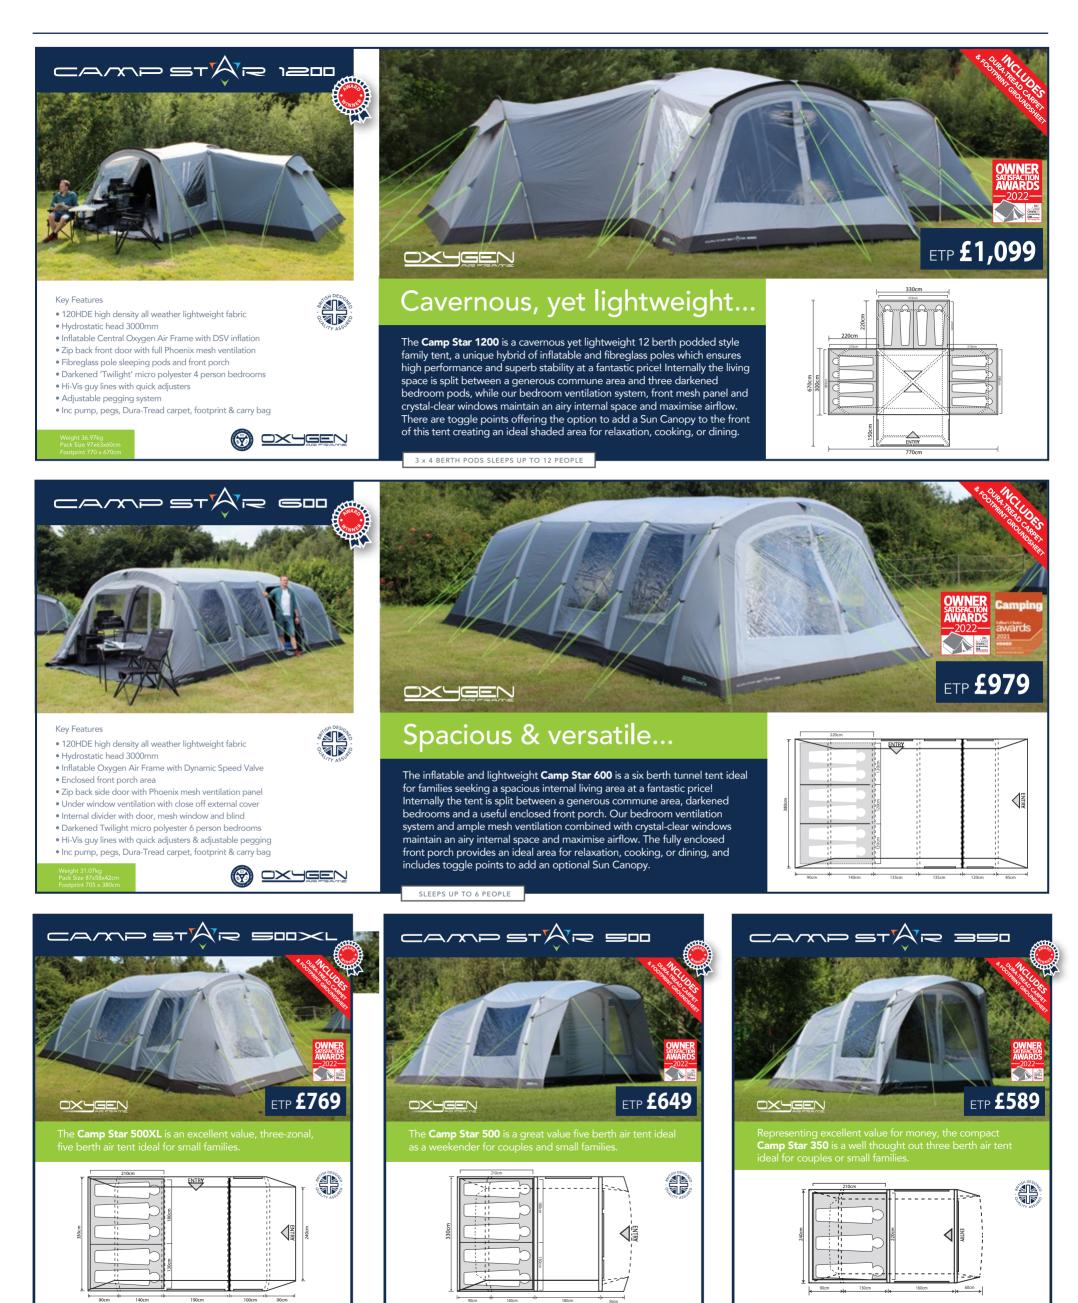

# An impressive collection of affordable lightweight family air tents...

The Outdoor Revolution Camp Star air tent range has become a popular choice amongst UK camping families; an impressive collection of lightweight family air tents aimed to offer couples & families the chance to own a modern air tent of high specification & functionality at unparalleled value for money without compromise to quality. Ranging from a compact 3 berth weekend tourer up to a cavernous 12 berth group tent. This fully comprehensive range of 6 air tent models offer something affordable for anyone with aspirations of starting out camping or simply upgrading to owning their first air tent.

When it comes to upgrading & expanding, the Camp Star air tent range offers add on side awnings & front canopies compatible with the 500XL, 600, 700 & \*1200 (\*canopy only) models to set off the look whilst vastly adding to the advantage of increased usable space & providing greater user functionality. See website for add on canopy & side porch option details.

To sum up; the Camp Star collection is unrivalled in terms of functionality, flexibility and innovation at this price point and really does live up to our mantra of... 'Bringing the outdoors to everyone'.

All Camp Star models come packaged complete with a Dura-Tread carpet and footprint groundsheet.

Optional front canopy & side porch available

### Impressive & affordable...

The Camp Star 700 is a large 7+2 berth tunnel air tent ideal for families or groups. The internal living space is split between a generous commune area, darkened bedrooms, and a spacious enclosed front porch, while ample mesh ventilation fly screen panels combined with crystal-clear window panels maintain an airy internal space and maximise airflow in warmer temperatures. Representing fantastic value for money, and unrivalled in terms of functionality, flexibility and innovation at this price point, the Camp Star 700 is a great choice for campers who crave space and versatility

# 

Key Features

- 120HDE high density all weather lightweight fabric
- Hydrostatic head 3000mm
- Inflatable Oxygen Air Frame with Dynamic Speed Valve
- Enclosed front porch canopy area
  Zip back side door with Phoenix mesh ventilation panel
- Under window ventilation with close off external cover • Internal living divider panel with zip-back door, mesh window & blind
- Darkened twilight micro polyester seven person bedroom with 2/3/2 dividers

- Attachment points for an optional additional 2 berth inner tent
- Hi-Vis guy lines with quick adjusters and adjustable pegging syste
- Includes pump, peg set, footprint groundsheet, Dura-Tread carpet & c