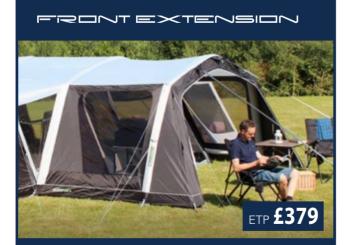

When it comes to upgrading & expanding, the Camp Star air tent range offers add on side awnings & front canopies compatible with the 500XL, 600, 700 & \*1200 (\*canopy only) models to set off the look whilst vastly adding to the advantage of increased usable space & providing greater user functionality. See website for add on canopy & side porch option details.

All Camp Star models come packaged complete with a Dura-Tread carpet and footprint groundsheet.

Optional front canopy & side porch available