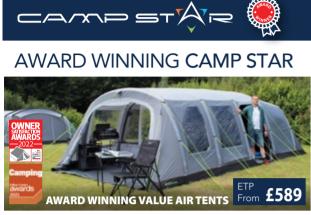

# An impressive collection of affordable lightweight family air tents...

The Outdoor Revolution Camp Star air tent range has become a popular choice amongst UK camping families; an impressive collection of lightweight family air tents aimed to offer couples & families the chance to own a modern air tent of high specification & functionality at unparalleled value for money without compromise to quality. Ranging from a compact 3 berth weekend tourer up to a cavernous 12 berth group tent. This fully comprehensive range of 6 air tent models offer something affordable for anyone with aspirations of starting out camping or simply upgrading to owning their first air tent.

When it comes to upgrading & expanding, the Camp Star air tent range offers add on side awnings & front canopies compatible with the 500XL, 600, 700 & \*1200 (\*canopy only) models to set off the look whilst vastly adding to the advantage of increased usable space & providing greater user functionality. See website for add on canopy & side porch option details.

To sum up; the Camp Star collection is unrivalled in terms of functionality, flexibility and innovation at this price point and really does live up to our mantra of... 'Bringing the outdoors to everyone'.

All Camp Star models come packaged complete with a Dura-Tread carpet and footprint groundsheet.

Optional front canopy & side porch available