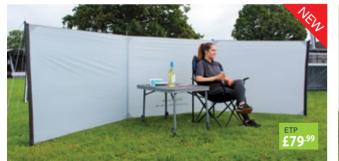

### WINDBREAKS

<image>

PRONTO COMPACT 3 PANEL WINDBREAK

BREEZE- LITE 3 PANEL WINDBREAK

BREEZE PLUS 3 PANEL WINDBREAK

PRONTO PC 4 PANEL WINDBREAK (POLYCOTTON)

-DUSE 6

DETACHABLE PRIVACY PANELS X 2