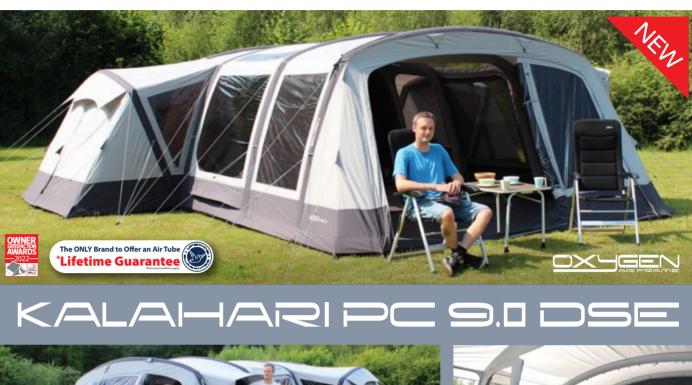

# CAVERNOUS 9+4 BERTH DELUXE FAMILY AIR TENT WITH TWIN MULTIFUNCTIONAL DOUBLE SIDE AIR ANNEXES IN LUXURY BREATHABLE POLYCOTTON FABRIC

Discover the best selling Kalahari luxury breathable polycotton family air tents; a duo of 2 stunning models, from the award winning Kalahari PC 7.0 to the all new Kalahari PC 9.0 DSE extra large 9+4 berth family air tent with twin double side annexes and a front extension option for both models.

The all new 9.0DSE model (shown above) is based on the best selling Airedale 9.0DSE from the award winning Airedale range, in luxury breathable polycotton with upgraded features such as inflatable double side annexes (registered design) and the acclaimed patio style double side doors & all new front porch removable groundsheet system; this new polycotton model is set to elevate, stimulate and accentuate your luxury family camping holiday experience, providing maximum living and sleeping accommodation for even the largest family. Constructed from our trusted technical polycotton fabric for breathability, keeping down the internal temperature in warm weather whilst vastly reducing humidity & condensation plus cutting down external noise. With exceptional features such as roof light windows, extra deep darkened bedrooms & our famed air tube pressure relief valve system as standard, it's clear to see the distinct technical advantages that breathable polycotton offers for camping in warmer climates.

There has never been a better time to rediscover camping with the Kalahari luxury polycotton range!

# The Kalahari PC 9.0 DSE - Twin double side annexes

### Stay cool & breath easy this summer in polycotton...

Introducing the premium 9+4 berth Kalahari PC 9.0 DSE inflatable family tent, created from a durable, breathable and water resistant polycotton material. Based on the perennial success of the Airedale 9.0 DSE, we have taken the innovative side annexe to the next level with exclusive multi-functional inflatable twin double side annexes; designed to function as an additional access point offering flexible utility space or 2 x 2 berth sleeping bedrooms (right side 2 berth bedroom inner tent included), giving you the option of increasing sleeping capacity even further. A maximum sleeping capacity of 13 can be reached should you choose to purchase a further optional two berth front porch fitting inner tent and annexe inner tent .

With the optional addition of a front extension (purchased separately) the Kalahari PC 9.0 DSE offers limitless possibilities in terms of functional options and palatial space.

The Polycotton Flysheet is exquisite, allowing breathability and insulation in equal parts, dependent on the weather conditions; the fabric will contract for maximum heat retention when cold, whilst in warm weather, the material will 'breathe' to help maintain a more comfortable internal atmosphere.