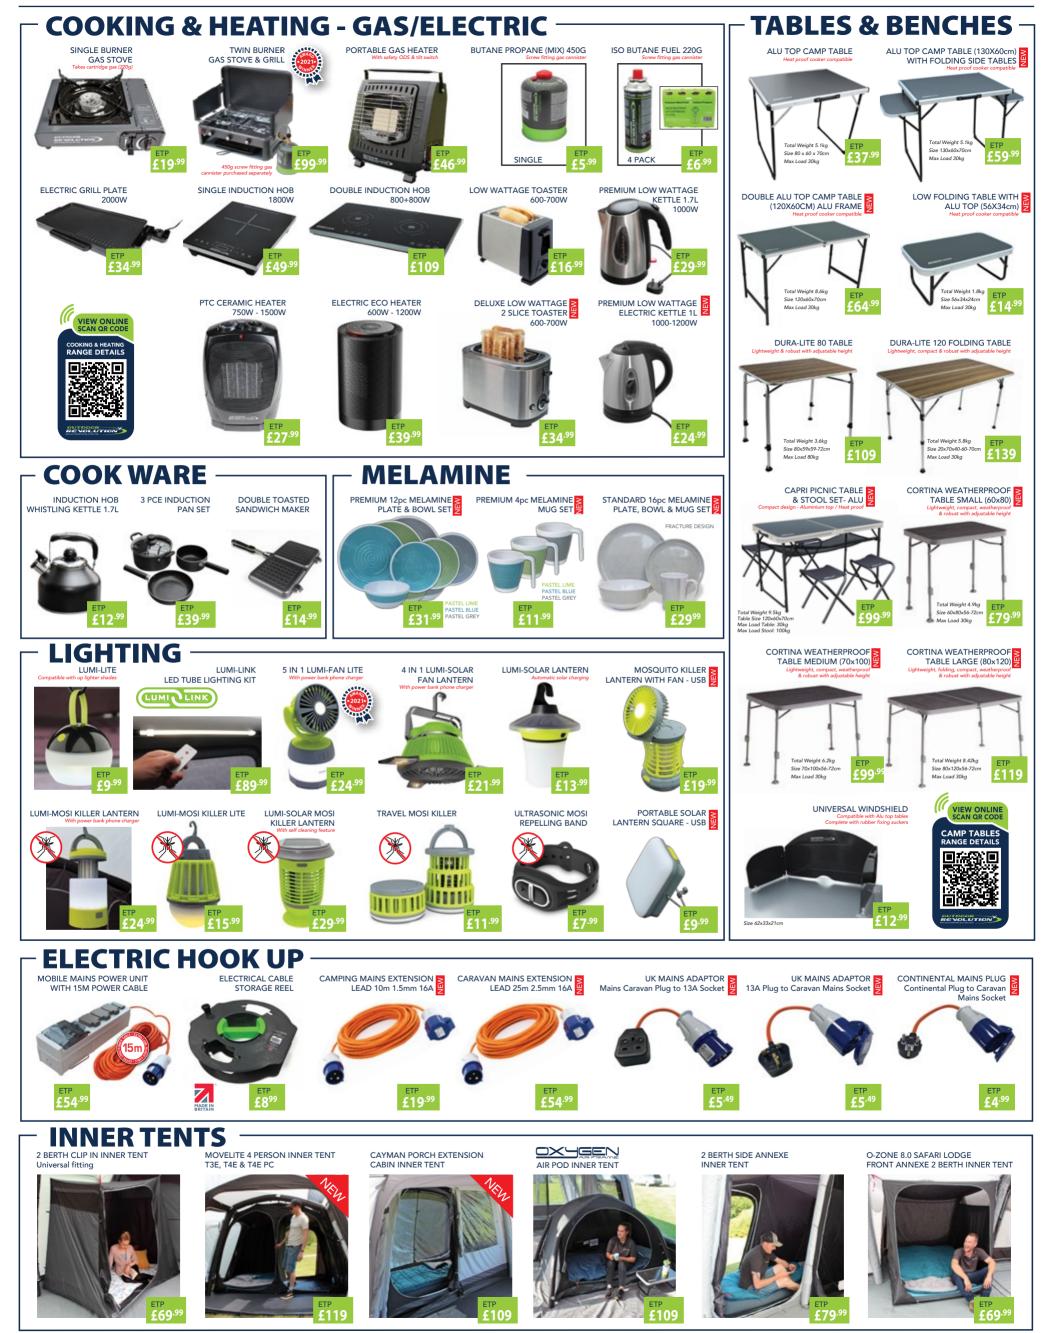

orch and further enhances the excellent vista of the outside world.





VIEW THE FULL DETAILS ONLINE



#### **SLEEPING BAGS**

179





#### **SCREENHOUSES**



### WINDBREAKS



<image>

PRONTO COMPACT 3 PANEL WINDBREAK

BREEZE- LITE 3 PANEL WINDBREAK



BREEZE PLUS 3 PANEL WINDBREAK

PRONTO PC 4 PANEL WINDBREAK (POLYCOTTON)





-DUSE 6

DETACHABLE PRIVACY PANELS X 2

SCREENHOUSE 6 DLX (Deluxe) FEATURING INTEGRAL ZIP UP PRIVACY PANELS & QUARTER PANEL PVC SIDE WINDOWS

-DUSE -

DETACHABLE PRIVACY PANELS X 2

SCREENHOUSE 4 DLX (Deluxe) FEATURING INTEGRAL ZIP UP PRIVACY PANELS & QUARTER PANEL PVC SIDE WINDOWS

SCREE

JI-

SCREENHOUSE 6

£349

£49.9

E449

£299

£49<sup>.</sup>

ETP £349

JI

SCREENHOUSE 4

**J**I-

PRONTO COMPACT 4 PANEL WINDBREAK





PRONTO PRO 3 PANEL WINDBREAK











OUTDOOR-REVOLUTION.COM