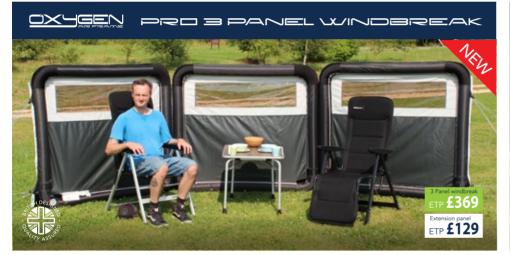

### WINDBREAKS

<image>

PRONTO COMPACT 3 PANEL WINDBREAK

BREEZE- LITE 3 PANEL WINDBREAK

BREEZE PLUS 3 PANEL WINDBREAK

PRONTO PC 4 PANEL WINDBREAK (POLYCOTTON)

-DUSE 6

DETACHABLE PRIVACY PANELS X 2