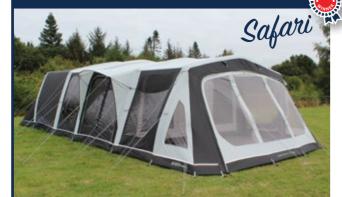

# The pinnacle of aspirational modern family air tents reinvented

Since the conception of the ground breaking O-Zone range in 2016, the O-Zone air tent has become the aspirational tent of choice for families looking for luxury with features not to found in any other family air tent on the market. Updated, upgraded & pushing the boundaries of cutting edge design; the 2022 range of 2 stunning luxury family air tents delivers every conceivable function imaginable... & then some more.

Features abound in the new O-Zone Safari range, such as the award winning double rear annexe (registered design) & the all new versatile front living annexe. Twin double width patio doors with full mesh, front vestibule ventilated cooking area, roof light windows, darkened 240cm deep luxury bedrooms with removable end compartment; the list goes on.

Complete the look with the side sun wing shade, expand with the front porch extension, add shelter with the front canopy.

...Pushing the boundaries of family air tent design for campers with aspirations!