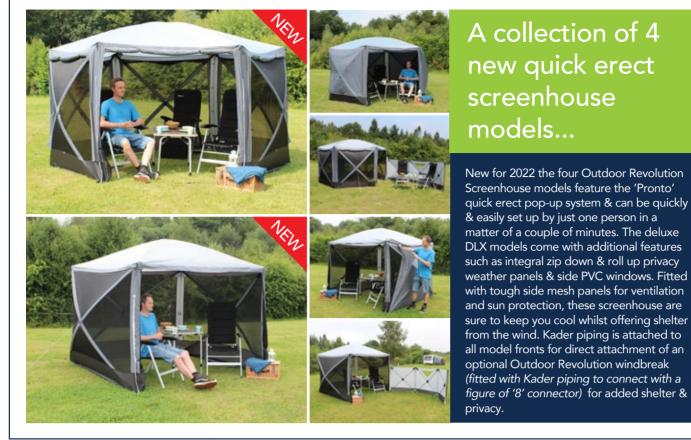

#### **SCREENHOUSES**

SCREENHOUSE 6 DLX (Deluxe) FEATURING INTEGRAL ZIP UP PRIVACY PANELS & QUARTER PANEL PVC SIDE WINDOWS

-DUSE -

DETACHABLE PRIVACY PANELS X 2

SCREENHOUSE 4 DLX (Deluxe) FEATURING INTEGRAL ZIP UP PRIVACY PANELS & QUARTER PANEL PVC SIDE WINDOWS