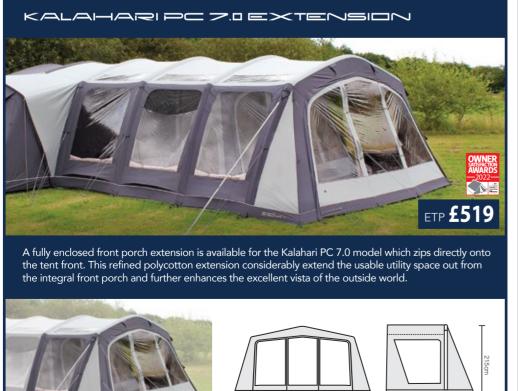

### Award winning luxury polycotton family tent...

The premium seven berth Kalahari PC 7.0 breathable inflatable family tent, created from a durable, breathable and water resistant polycotton material. Based on the perennial success of the Airedale 7.0, we have taken the innovative side porch to the next level with an exclusive multi-functional double side annexe; this annexe has been designed to function as an access point, flexible utility space or two berth sleeping bedroom, giving you the option of increasing sleeping capacity by two. A maximum sleeping capacity of eleven can be reached should you choose to purchase a secondary optional two berth inner tent. The parallel design of this porch area means that only a fraction of extra space is utilized at the side of the family tent.

The Polycotton Flysheet is exquisite, allowing breathability and insulation in equal parts, dependent on the weather conditions; the fabric will contract for maximum heat retention when cold, whilst in warm weather, the material will 'breathe' to help maintain a more comfortable internal atmosphere.

onto the tent front. This refined polycotton extension considerably extend the usable utility space out from the integral front porch and further enhances the excellent vista of the outside world.

VIEW THE FULL DETAILS ONLINE