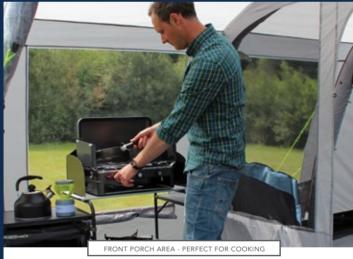

### Impressive & affordable...

The Camp Star 700 is a large 7+2 berth tunnel air tent ideal for families or groups. The internal living space is split between a generous commune area, darkened bedrooms, and a spacious enclosed front porch, while ample mesh ventilation fly screen panels combined with crystal-clear window panels maintain an airy internal space and maximise airflow in warmer temperatures. Representing fantastic value for money, and unrivalled in terms of functionality, flexibility and innovation at this price point, the Camp Star 700 is a great choice for campers who crave space and versatility