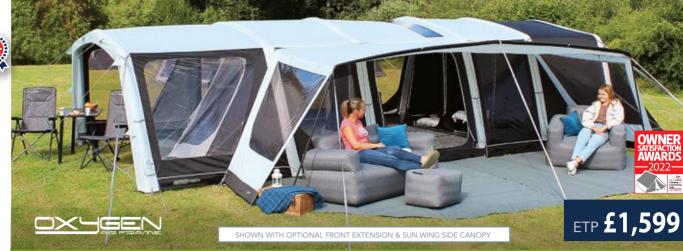

### The pinnacle of luxury family air tents...

The flagship O-Zone 8.0 Safari Lodge, is the ultimate in high specification, space & luxury. Constructed using 480HDE High Density Double Rip-Stop fabric, this premium 6+6 berth air tent is uniquely designed to combine the top-quality features expected of the O-Zone range with our award-winning double side annexe and multifunctional front living annexe. We have integrated popular Outdoor Revolution innovations including twin double-width side access doors, a unique sewn-in front porch groundsheet and a removable central door panel with mesh windows. One important feature of 'The Lodge' is the sleeping options, effectively offering a total of 4 completely detached and separate areas, great for families or groups who need their own space. An optional front porch extension and side veranda canopy can be purchased, granting an unprecedented amount of sheltered living space. This heavy-duty family tent is the ultimate choice for families craving supreme quality, spacious accommodation, and a refined sense of home from home luxury

SHOWN WITH OPTIONAL FRONT EXTENSION & SUN WING SIDE CAN

FTP **£1.9** 

### **Optional extension &** side sun wing available

- 480HDE high density all-weather premium rip-stop fabric
- Hydrostatic head 6000mm Oxygen Air Frame with DSV & IF relief valve system
- UIFETIME GUARANTEE on the Air Frame System (T's & C's apply)
   Integral rear multifunctional double annexe (registered design)
- Integral front porch living annexe with clip in sleeping option
  Front zip to add optional zip on extension
- Double-width patio style door to both sides with mesh Internal multi position zip-back / zip out partition door with mesh
- Under window ventilation with close off external cover
- Tinted PVC windows with zip-up curtains
- 240cm deep, darkened micro polyester 6 person bedroom
- Tinted roof light window
- Reflective guy lines with quick adjusters & adjustable pegging
- Oxygen tube pocket system compatible Includes pump, peg set, storm straps and carry bag