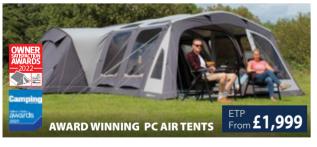

# The pinnacle of aspirational modern family air tents reinvented

Since the conception of the ground breaking O-Zone range in 2016, the O-Zone air tent has become the aspirational tent of choice for families looking for luxury with features not to found in any other family air tent on the market. Updated, upgraded & pushing the boundaries of cutting edge design; the 2022 range of 2 stunning luxury family air tents delivers every conceivable function imaginable... & then some more.

Features abound in the new O-Zone Safari range, such as the award winning double rear annexe (registered design) & the all new versatile front living annexe. Twin double width patio doors with full mesh, front vestibule ventilated cooking area, roof light windows, darkened 240cm deep luxury bedrooms with removable end compartment; the list goes on.

Complete the look with the side sun wing shade, expand with the front porch extension, add shelter with the front canopy.

...Pushing the boundaries of family air tent design for campers with aspirations!