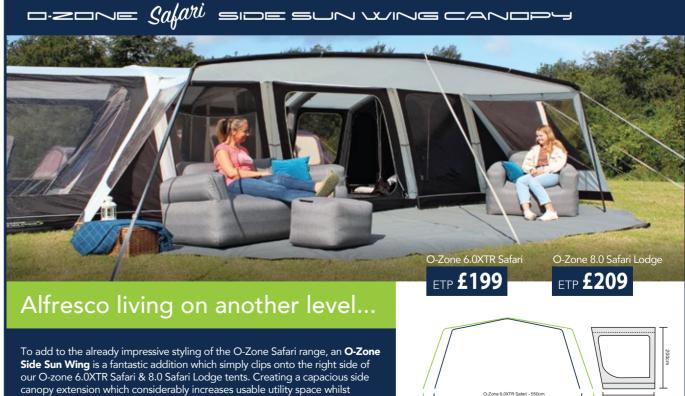

# The pinnacle of aspirational modern family air tents reinvented

Since the conception of the ground breaking O-Zone range in 2016, the O-Zone air tent has become the aspirational tent of choice for families looking for luxury with features not to found in any other family air tent on the market. Updated, upgraded & pushing the boundaries of cutting edge design; the 2022 range of 2 stunning luxury family air tents delivers every conceivable function imaginable... & then some more.

Features abound in the new O-Zone Safari range, such as the award winning double rear annexe (registered design) & the all new versatile front living annexe. Twin double width patio doors with full mesh, front vestibule ventilated cooking area, roof light windows, darkened 240cm deep luxury bedrooms with removable end compartment; the list goes on.

Complete the look with the side sun wing shade, expand with the front porch extension, add shelter with the front canopy.

...Pushing the boundaries of family air tent design for campers with aspirations!

### The pinnacle of luxury family air tents...

The flagship O-Zone 8.0 Safari Lodge, is the ultimate in high specification, space & luxury. Constructed using 480HDE High Density Double Rip-Stop fabric, this premium 6+6 berth air tent is uniquely designed to combine the top-quality features expected of the O-Zone range with our award-winning double side annexe and multifunctional front living annexe. We have integrated popular Outdoor Revolution innovations including twin double-width side access doors, a unique sewn-in front porch groundsheet and a removable central door panel with mesh windows. One important feature of 'The Lodge' is the sleeping options, effectively offering a total of 4 completely detached and separate areas, great for families or groups who need their own space. An optional front porch extension and side veranda canopy can be purchased, granting an unprecedented amount of sheltered living space. This heavy-duty family tent is the ultimate choice for families craving supreme quality, spacious accommodation, and a refined sense of home from home luxury

### Feature packed premium luxury family air tent...

The O-Zone 6.0XTR Safari has become 'the' sought-after model following its release in 2020. This premium family air tent utilizes an intelligent design to maximise space, flexibility and longevity, offering unique sleeping options to comfortably accommodate up to eight adults. Constructed from a heavy-duty 480HDE high density rip stop material, this tent is packed full of premium features, including the new addition of double-width side access doors and the unique sewn-in front porch groundsheet. There is a zip back internal divider panel which can be used to isolate the front porch as a sleeping area if desired. An optional front porch extension and side veranda canopy can be added to create an unprecedented amount of sheltered living space, making it perfect for winding down with friends, family or unexpected guests.