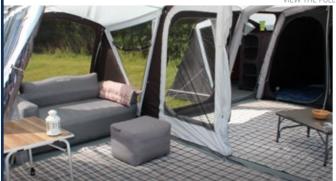

# A trusted family favourite since 2016, re inspired by campers for campers...

Redesigned for 2021, the already iconic Airedale range has become a firm & trusted favourite amongst campers since 2016 when the range was first launched. Inspired by the needs of serious family campers, utilising cutting edge technologies & the very best technical fabrics, this inspired stunning collection of 5 models offers something for everyone. Ranging from a compact 5 berth family model all the way up to a seriously large family model sleeping up to 13 people.

The award winning multifunctional double rear annexe (registered design) now features on 6 Outdoor Revolution models, offering additional sleeping, storage, toilet & utility space plus rear access. With multiple ground breaking practical features including double width patio side doors with full mesh ventilation, there isn't much more that we could cram in. When it comes to upgrading & expanding, the all new Airedale air tent range offers an add on side porch awning & front porch extensions, compatible with selected models to vastly increase usable living space & providing greater user functionality.

### The ultimate family air tent...

The impressive Airedale 9.0SE has the unique feature of multi-functional double side annexes (Registered design) on BOTH SIDES. These critically acclaimed annexe's have been designed to function as access points, flexible utility space or two berth sleeping areas. A huge zip-back panel with mesh windows separates the internal living space from the front porch, which allows for complete versatility, ventilation, and a feeling of open space. Utilizing the premium innovations expected of our long-standing Airedale collection we have now introduced a NEW Double width Patio style side door. With a handy side access door incorporated into the front porch, this is the perfect large family tent for those who truly appreciate a spacious camping experience.