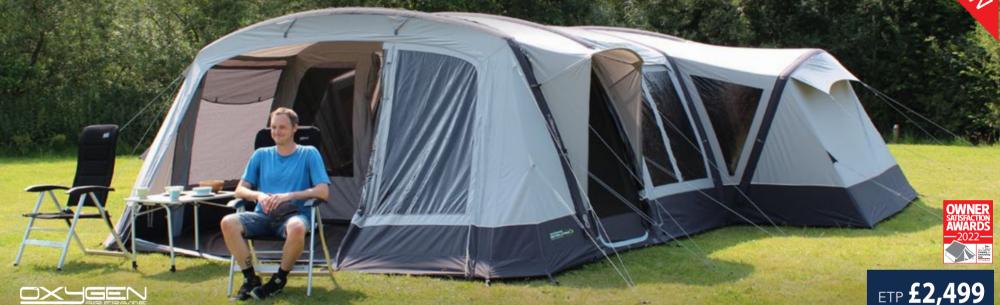

# An impressive collection of affordable lightweight family air tents...

The Outdoor Revolution Camp Star air tent range has become a popular choice amongst UK camping families; an impressive collection of lightweight family air tents aimed to offer couples & families the chance to own a modern air tent of high specification & functionality at unparalleled value for money without compromise to quality. Ranging from a compact 3 berth weekend tourer up to a cavernous 12 berth group tent. This fully comprehensive range of 6 air tent models offer something affordable for anyone with aspirations of starting out camping or simply upgrading to owning their first air tent.

### Impressive & affordable...

The Camp Star 700 is a large 7+2 berth tunnel air tent ideal for families or groups. The internal living space is split between a generous commune area, darkened bedrooms, and a spacious enclosed front porch, while ample mesh ventilation fly screen panels combined with crystal-clear window panels maintain an airy internal space and maximise airflow in warmer temperatures. Representing fantastic value for money, and unrivalled in terms of functionality, flexibility and innovation at this price point, the Camp Star 700 is a great choice for campers who crave space and versatility

# 

Key Features

- 120HDE high density all weather lightweight fabric
- Hydrostatic head 3000mm
- Inflatable Oxygen Air Frame with Dynamic Speed Valve
- Enclosed front porch canopy area
  Zip back side door with Phoenix mesh ventilation panel
- Under window ventilation with close off external cover • Internal living divider panel with zip-back door, mesh window & blind
- Darkened twilight micro polyester seven person bedroom with 2/3/2 dividers