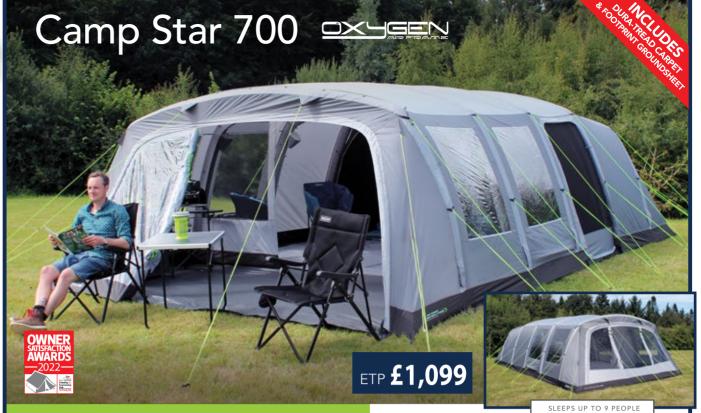

### Impressive & affordable...

The Camp Star 700 is a large 7+2 berth tunnel air tent ideal for families or groups. The internal living space is split between a generous commune area, darkened bedrooms, and a spacious enclosed front porch, while ample mesh ventilation fly screen panels combined with crystal-clear window panels maintain an airy internal space and maximise airflow in warmer temperatures. Representing fantastic value for money, and unrivalled in terms of functionality, flexibility and innovation at this price point, the Camp Star 700 is a great choice for campers who crave space and versatility

# 

Key Features

- 120HDE high density all weather lightweight fabric
- Hydrostatic head 3000mm
- Inflatable Oxygen Air Frame with Dynamic Speed Valve
- Enclosed front porch canopy area
  Zip back side door with Phoenix mesh ventilation panel
- Under window ventilation with close off external cover • Internal living divider panel with zip-back door, mesh window & blind
- Darkened twilight micro polyester seven person bedroom with 2/3/2 dividers

- Attachment points for an optional additional 2 berth inner tent
- Hi-Vis guy lines with quick adjusters and adjustable pegging syste
- Includes pump, peg set, footprint groundsheet, Dura-Tread carpet & c