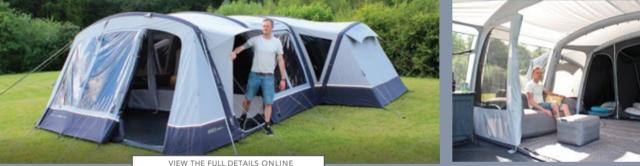

# The Airedale 9.0 DSE Inspirational outdoor living

### The ultimate family air tent...

The impressive Airedale 9.0SE has the unique feature of multi-functional double side annexes (Registered design) on BOTH SIDES. These critically acclaimed annexe's have been designed to function as access points, flexible utility space or two berth sleeping areas. A huge zip-back panel with mesh windows separates the internal living space from the front porch, which allows for complete versatility, ventilation, and a feeling of open space. Utilizing the premium innovations expected of our long-standing Airedale collection we have now introduced a NEW Double width Patio style side door. With a handy side access door incorporated into the front porch, this is the perfect large family tent for those who truly appreciate a spacious camping experience.