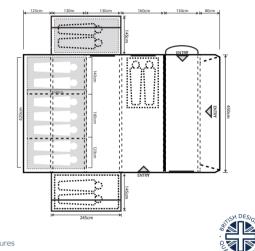

### The ultimate family air tent...

The impressive Airedale 9.0SE has the unique feature of multi-functional double side annexes (Registered design) on BOTH SIDES. These critically acclaimed annexe's have been designed to function as access points, flexible utility space or two berth sleeping areas. A huge zip-back panel with mesh windows separates the internal living space from the front porch, which allows for complete versatility, ventilation, and a feeling of open space. Utilizing the premium innovations expected of our long-standing Airedale collection we have now introduced a NEW Double width Patio style side door. With a handy side access door incorporated into the front porch, this is the perfect large family tent for those who truly appreciate a spacious camping experience.

- 240 HDE high density all-weather lightweight fabric
- Hydrostatic head of 4000mm

- Oxygen Air Frame with dynamic speed valve & intelligent relief valve
  LIFETIME GUARANTEE on Air Frame System (T's & C's Apply)
  Integral twin double rear sleeping/multi-functional annexes (Design
- Front zip to add additional front porch extension
  Double width patio style door with Phoenix mesh ventila
  Under Window ventilation with close-off external cover
- Tinted PVC windows with zip-up curtains

- 230cm deep darkened Twilight micro polyester 7 person bedrooms
  Includes right side 2 berth side annex inner tent
  Front vestibule left hand cooking ventilation with zip up storm PVC window
- Reflective guy lines with quick adjusters & adjustable pegging syste
  Includes pump, peg set, storm straps and carry bag