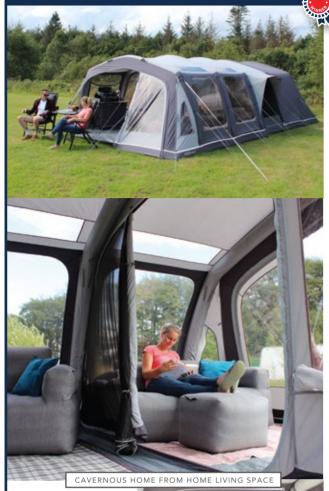

### The ultimate family air tent...

The impressive Airedale 9.0SE has the unique feature of multi-functional double side annexes (Registered design) on BOTH SIDES. These critically acclaimed annexe's have been designed to function as access points, flexible utility space or two berth sleeping areas. A huge zip-back panel with mesh windows separates the internal living space from the front porch, which allows for complete versatility, ventilation, and a feeling of open space. Utilizing the premium innovations expected of our long-standing Airedale collection we have now introduced a NEW Double width Patio style side door. With a handy side access door incorporated into the front porch, this is the perfect large family tent for those who truly appreciate a spacious camping experience.

- 240 HDE high density all-weather lightweight fabric
- Hydrostatic head of 4000mm

- Oxygen Air Frame with dynamic speed valve & intelligent relief valve
  LIFETIME GUARANTEE on Air Frame System (T's & C's Apply)
  Integral twin double rear sleeping/multi-functional annexes (Design
- Front zip to add additional front porch extension
  Double width patio style door with Phoenix mesh ventila
  Under Window ventilation with close-off external cover
- Tinted PVC windows with zip-up curtains

- 230cm deep darkened Twilight micro polyester 7 person bedrooms
  Includes right side 2 berth side annex inner tent
  Front vestibule left hand cooking ventilation with zip up storm PVC window
- Reflective guy lines with quick adjusters & adjustable pegging syste
  Includes pump, peg set, storm straps and carry bag