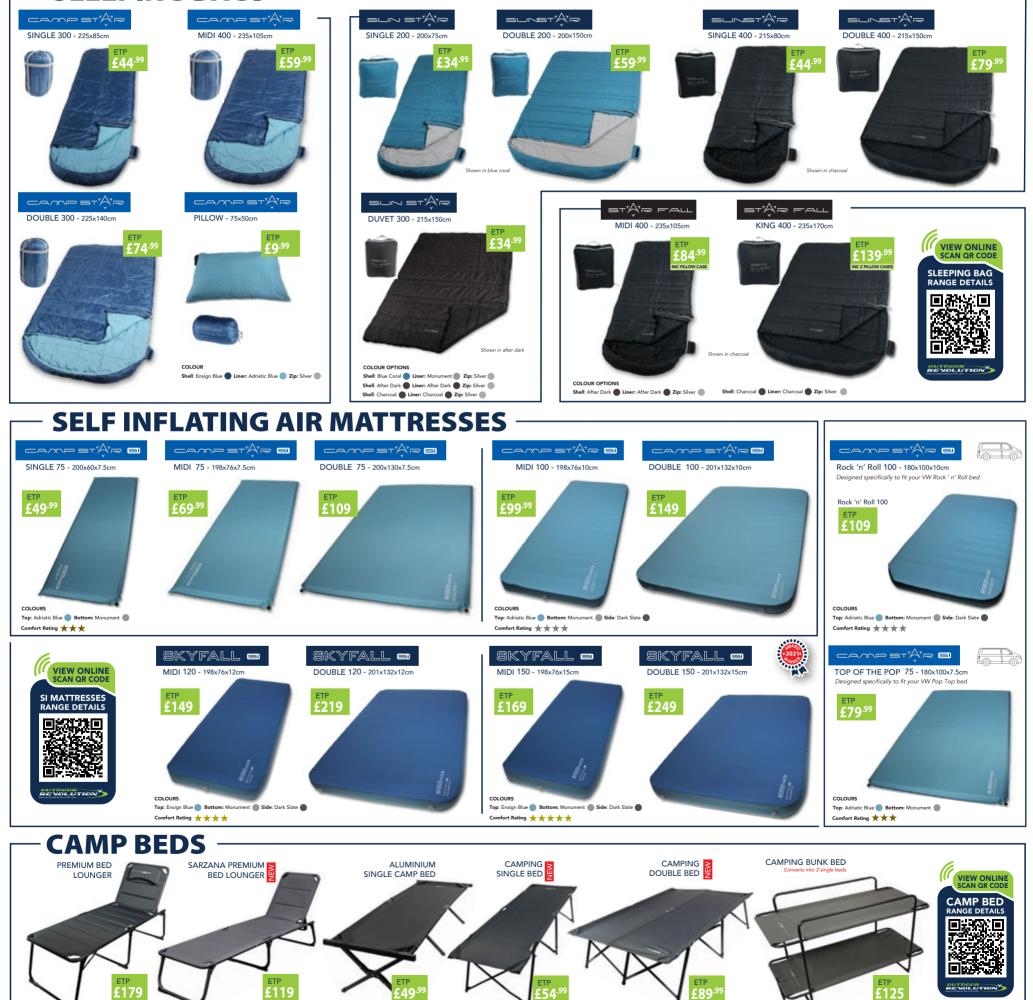

)
- Internal zip back porch divider door with Phoenix mesh
  Ground level side ventilation
  Side roof lights to central living area

- Reflective guy lines with quick adjusters
  Multiple cable access points
  Front porch cooking ventilation

- 240cm deep, darkened micro polvester 7 person rear bedrooms
- Tinted anti glare panoramic windows with zip up curtains
  Fully sewn-in PE groundsheet with removable porch section groundsheet
  Oxygen tube pocket system compatible
- Includes pump, peg set, repair kit and storm straps







onto the tent front. This refined polycotton extension considerably extend the usable utility space out from the integral front porch and further enhances the excellent vista of the outside world.





VIEW THE FULL DETAILS ONLINE



#### **SLEEPING BAGS**

179





#### **SCREENHOUSES**



### WINDBREAKS



<image>

PRONTO COMPACT 3 PANEL WINDBREAK

BREEZE- LITE 3 PANEL WINDBREAK



BREEZE PLUS 3 PANEL WINDBREAK

PRONTO PC 4 PANEL WINDBREAK (POLYCOTTON)





-DUSE 6

DETACHABLE PRIVACY PANELS X 2

SCREENHOUSE 6 DLX (Deluxe) FEATURING INTEGRAL ZIP UP PRIVACY PANELS & QUARTER PANEL PVC SIDE WINDOWS

-DUSE -

DETACHABLE PRIVACY PANELS X 2

SCREENHOUSE 4 DLX (Deluxe) FEATURING INTEGRAL ZIP UP PRIVACY PANELS & QUARTER PANEL PVC SIDE WINDOWS

SCREE

JI-

SCREENHOUSE 6

£349

£49.9

E449

£299

£49<sup>.</sup>

ETP £349

JI

SCREENHOUSE 4

**J**I-

PRONTO COMPACT 4 PANEL WINDBREAK





PRONTO PRO 3 PANEL WINDBREAK











OUTDOOR-REVOLUTION.COM