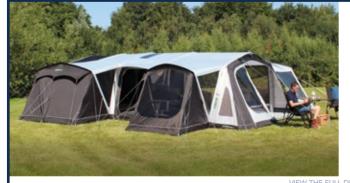

### The ultimate family air tent...

The impressive Airedale 9.0SE has the unique feature of multi-functional double side annexes (Registered design) on BOTH SIDES. These critically acclaimed annexe's have been designed to function as access points, flexible utility space or two berth sleeping areas. A huge zip-back panel with mesh windows separates the internal living space from the front porch, which allows for complete versatility, ventilation, and a feeling of open space. Utilizing the premium innovations expected of our long-standing Airedale collection we have now introduced a NEW Double width Patio style side door. With a handy side access door incorporated into the front porch, this is the perfect large family tent for those who truly appreciate a spacious camping experience.

- 240 HDE high density all-weather lightweight fabric
- Hydrostatic head of 4000mm

- Oxygen Air Frame with dynamic speed valve & intelligent relief valve
  LIFETIME GUARANTEE on Air Frame System (T's & C's Apply)
  Integral twin double rear sleeping/multi-functional annexes (Design
- Front zip to add additional front porch extension
  Double width patio style door with Phoenix mesh ventila
  Under Window ventilation with close-off external cover
- Tinted PVC windows with zip-up curtains

- 230cm deep darkened Twilight micro polyester 7 person bedrooms
  Includes right side 2 berth side annex inner tent
  Front vestibule left hand cooking ventilation with zip up storm PVC window
- Reflective guy lines with quick adjusters & adjustable pegging syste
  Includes pump, peg set, storm straps and carry bag