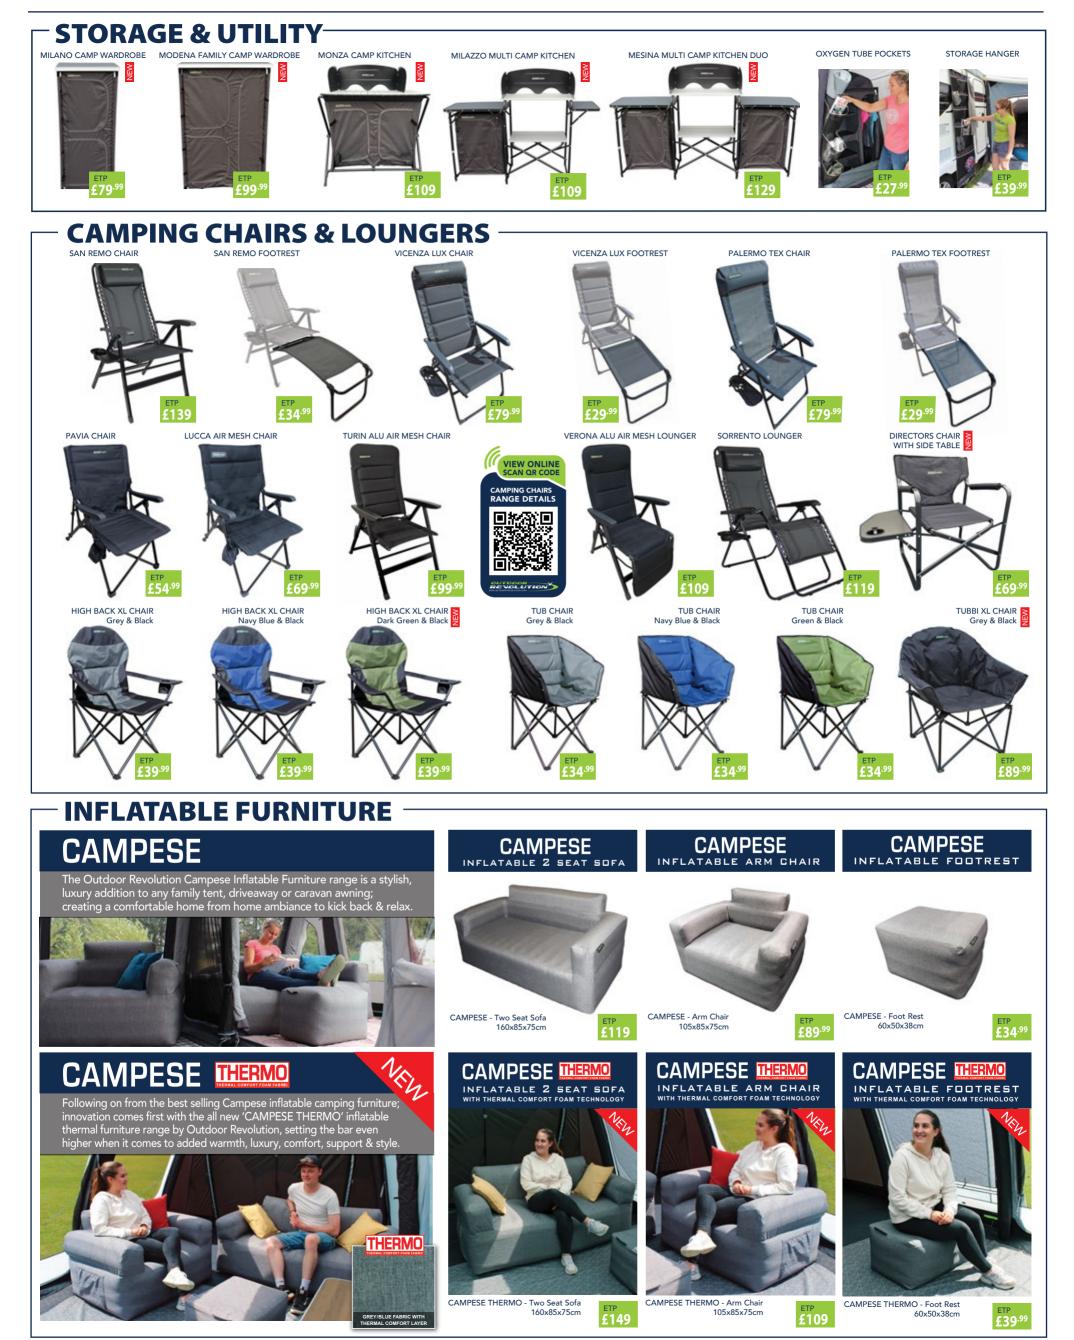

- Internal zip back porch divider door with Phoenix mesh
  Ground level side ventilation
  Side roof lights to central living area

- Reflective guy lines with quick adjusters
  Multiple cable access points
  Front porch cooking ventilation

- 240cm deep, darkened micro polvester 7 person rear bedrooms
- Tinted anti glare panoramic windows with zip up curtains
  Fully sewn-in PE groundsheet with removable porch section groundsheet
  Oxygen tube pocket system compatible
- Includes pump, peg set, repair kit and storm straps







onto the tent front. This refined polycotton extension considerably extend the usable utility space out from the integral front porch and further enhances the excellent vista of the outside world.





VIEW THE FULL DETAILS ONLINE



#### **SLEEPING BAGS**

179





#### **SCREENHOUSES**



### WINDBREAKS



<image>

PRONTO COMPACT 3 PANEL WINDBREAK

BREEZE- LITE 3 PANEL WINDBREAK



BREEZE PLUS 3 PANEL WINDBREAK

PRONTO PC 4 PANEL WINDBREAK (POLYCOTTON)





-DUSE 6

DETACHABLE PRIVACY PANELS X 2

SCREENHOUSE 6 DLX (Deluxe) FEATURING INTEGRAL ZIP UP PRIVACY PANELS & QUARTER PANEL PVC SIDE WINDOWS

-DUSE -

DETACHABLE PRIVACY PANELS X 2

SCREENHOUSE 4 DLX (Deluxe) FEATURING INTEGRAL ZIP UP PRIVACY PANELS & QUARTER PANEL PVC SIDE WINDOWS

SCREE

JI-

SCREENHOUSE 6

£349

£49.9

E449

£299

£49<sup>.</sup>

ETP £349

JI

SCREENHOUSE 4

**J**I-

PRONTO COMPACT 4 PANEL WINDBREAK





PRONTO PRO 3 PANEL WINDBREAK











OUTDOOR-REVOLUTION.COM