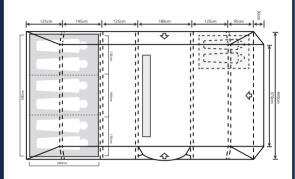

### The pinnacle of luxury family air tents...

The flagship O-Zone 8.0 Safari Lodge, is the ultimate in high specification, space & luxury. Constructed using 480HDE High Density Double Rip-Stop fabric, this premium 6+6 berth air tent is uniquely designed to combine the top-quality features expected of the O-Zone range with our award-winning double side annexe and multifunctional front living annexe. We have integrated popular Outdoor Revolution innovations including twin double-width side access doors, a unique sewn-in front porch groundsheet and a removable central door panel with mesh windows. One important feature of 'The Lodge' is the sleeping options, effectively offering a total of 4 completely detached and separate areas, great for families or groups who need their own space. An optional front porch extension and side veranda canopy can be purchased, granting an unprecedented amount of sheltered living space. This heavy-duty family tent is the ultimate choice for families craving supreme quality, spacious accommodation, and a refined sense of home from home luxury

### **Optional extension &** side sun wing available

- 480HDE high density all-weather premium rip-stop fabric
- Hydrostatic head 6000mm Oxygen Air Frame with DSV & IF relief valve system
- UIFETIME GUARANTEE on the Air Frame System (T's & C's apply)
   Integral rear multifunctional double annexe (registered design)
- Integral front porch living annexe with clip in sleeping option
  Front zip to add optional zip on extension
- Double-width patio style door to both sides with mesh Internal multi position zip-back / zip out partition door with mesh
- Under window ventilation with close off external cover
- Tinted PVC windows with zip-up curtains
- 240cm deep, darkened micro polyester 6 person bedroom
- Tinted roof light window
- Reflective guy lines with quick adjusters & adjustable pegging
- Oxygen tube pocket system compatible Includes pump, peg set, storm straps and carry bag