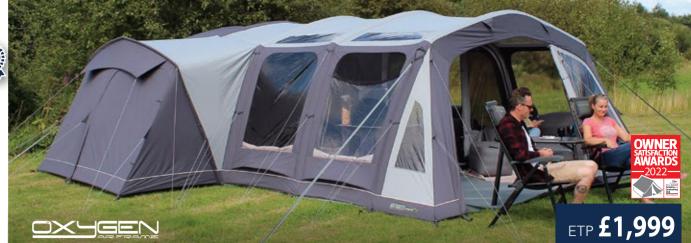

# The Airedale 9.0 DSE Inspirational outdoor living

### The ultimate family air tent...

The impressive Airedale 9.0SE has the unique feature of multi-functional double side annexes (Registered design) on BOTH SIDES. These critically acclaimed annexe's have been designed to function as access points, flexible utility space or two berth sleeping areas. A huge zip-back panel with mesh windows separates the internal living space from the front porch, which allows for complete versatility, ventilation, and a feeling of open space. Utilizing the premium innovations expected of our long-standing Airedale collection we have now introduced a NEW Double width Patio style side door. With a handy side access door incorporated into the front porch, this is the perfect large family tent for those who truly appreciate a spacious camping experience.

- 240 HDE high density all-weather lightweight fabric
- Hydrostatic head of 4000mm

- Oxygen Air Frame with dynamic speed valve & intelligent relief valve
  LIFETIME GUARANTEE on Air Frame System (T's & C's Apply)
  Integral twin double rear sleeping/multi-functional annexes (Design
- Front zip to add additional front porch extension
  Double width patio style door with Phoenix mesh ventila
  Under Window ventilation with close-off external cover
- Tinted PVC windows with zip-up curtains

- 230cm deep darkened Twilight micro polyester 7 person bedrooms
  Includes right side 2 berth side annex inner tent
  Front vestibule left hand cooking ventilation with zip up storm PVC window
- Reflective guy lines with quick adjusters & adjustable pegging syste
  Includes pump, peg set, storm straps and carry bag