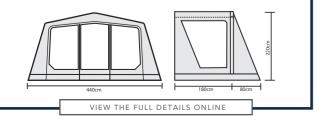

The fully enclosed **O-Zone Safari Front Porch Extension**, zips directly onto the front of both O-Zone Safari Tents. This extension considerably extends usable utility space from the integral front porch and builds on the excellent vista of the outside world through an enclosed windowed multi-position front door panel.