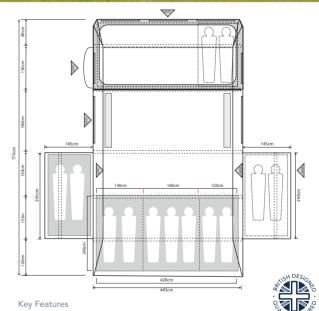

# CAVERNOUS 9+4 BERTH DELUXE FAMILY AIR TENT WITH TWIN MULTIFUNCTIONAL DOUBLE SIDE AIR ANNEXES IN LUXURY BREATHABLE POLYCOTTON FABRIC

Discover the best selling Kalahari luxury breathable polycotton family air tents; a duo of 2 stunning models, from the award winning Kalahari PC 7.0 to the all new Kalahari PC 9.0 DSE extra large 9+4 berth family air tent with twin double side annexes and a front extension option for both models.

The all new 9.0DSE model (shown above) is based on the best selling Airedale 9.0DSE from the award winning Airedale range, in luxury breathable polycotton with upgraded features such as inflatable double side annexes (registered design) and the acclaimed patio style double side doors & all new front porch removable groundsheet system; this new polycotton model is set to elevate, stimulate and accentuate your luxury family camping holiday experience, providing maximum living and sleeping accommodation for even the largest family. Constructed from our trusted technical polycotton fabric for breathability, keeping down the internal temperature in warm weather whilst vastly reducing humidity & condensation plus cutting down external noise. With exceptional features such as roof light windows, extra deep darkened bedrooms & our famed air tube pressure relief valve system as standard, it's clear to see the distinct technical advantages that breathable polycotton offers for camping in warmer climates.