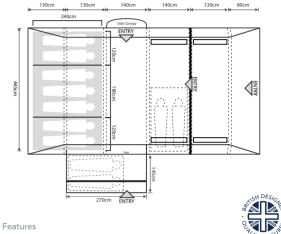

# 

Key Features

- 120HDE high density all weather lightweight fabric
- Hydrostatic head 3000mm
- Inflatable Oxygen Air Frame with Dynamic Speed Valve
- Enclosed front porch canopy area
  Zip back side door with Phoenix mesh ventilation panel
- Under window ventilation with close off external cover • Internal living divider panel with zip-back door, mesh window & blind
- Darkened twilight micro polyester seven person bedroom with 2/3/2 dividers

- Attachment points for an optional additional 2 berth inner tent
- Hi-Vis guy lines with quick adjusters and adjustable pegging syste
- Includes pump, peg set, footprint groundsheet, Dura-Tread carpet & c