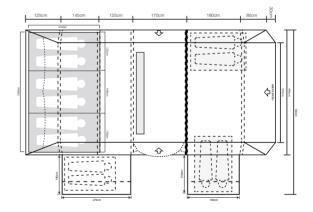

### Impressive & affordable...

The Camp Star 700 is a large 7+2 berth tunnel air tent ideal for families or groups. The internal living space is split between a generous commune area, darkened bedrooms, and a spacious enclosed front porch, while ample mesh ventilation fly screen panels combined with crystal-clear window panels maintain an airy internal space and maximise airflow in warmer temperatures. Representing fantastic value for money, and unrivalled in terms of functionality, flexibility and innovation at this price point, the Camp Star 700 is a great choice for campers who crave space and versatility

# 

Key Features

- 120HDE high density all weather lightweight fabric
- Hydrostatic head 3000mm
- Inflatable Oxygen Air Frame with Dynamic Speed Valve
- Enclosed front porch canopy area
  Zip back side door with Phoenix mesh ventilation panel
- Under window ventilation with close off external cover • Internal living divider panel with zip-back door, mesh window & blind
- Darkened twilight micro polyester seven person bedroom with 2/3/2 dividers

- Attachment points for an optional additional 2 berth inner tent
- Hi-Vis guy lines with quick adjusters and adjustable pegging syste
- Includes pump, peg set, footprint groundsheet, Dura-Tread carpet & c