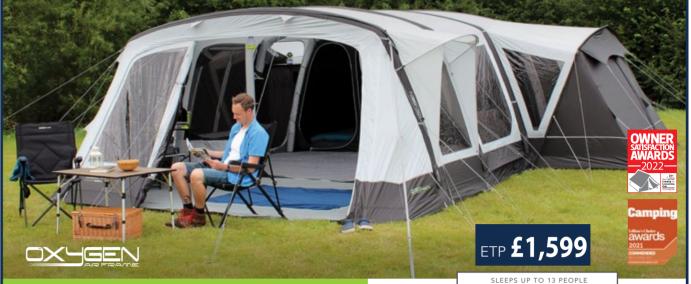

# A trusted family favourite since 2016, re inspired by campers for campers...

Redesigned for 2021, the already iconic Airedale range has become a firm & trusted favourite amongst campers since 2016 when the range was first launched. Inspired by the needs of serious family campers, utilising cutting edge technologies & the very best technical fabrics, this inspired stunning collection of 5 models offers something for everyone. Ranging from a compact 5 berth family model all the way up to a seriously large family model sleeping up to 13 people.

The award winning multifunctional double rear annexe (registered design) now features on 6 Outdoor Revolution models, offering additional sleeping, storage, toilet & utility space plus rear access. With multiple ground breaking practical features including double width patio side doors with full mesh ventilation, there isn't much more that we could cram in. When it comes to upgrading & expanding, the all new Airedale air tent range offers an add on side porch awning & front porch extensions, compatible with selected models to vastly increase usable living space & providing greater user functionality.

### The ultimate family air tent...

The impressive Airedale 9.0SE has the unique feature of multi-functional double side annexes (Registered design) on BOTH SIDES. These critically acclaimed annexe's have been designed to function as access points, flexible utility space or two berth sleeping areas. A huge zip-back panel with mesh windows separates the internal living space from the front porch, which allows for complete versatility, ventilation, and a feeling of open space. Utilizing the premium innovations expected of our long-standing Airedale collection we have now introduced a NEW Double width Patio style side door. With a handy side access door incorporated into the front porch, this is the perfect large family tent for those who truly appreciate a spacious camping experience.