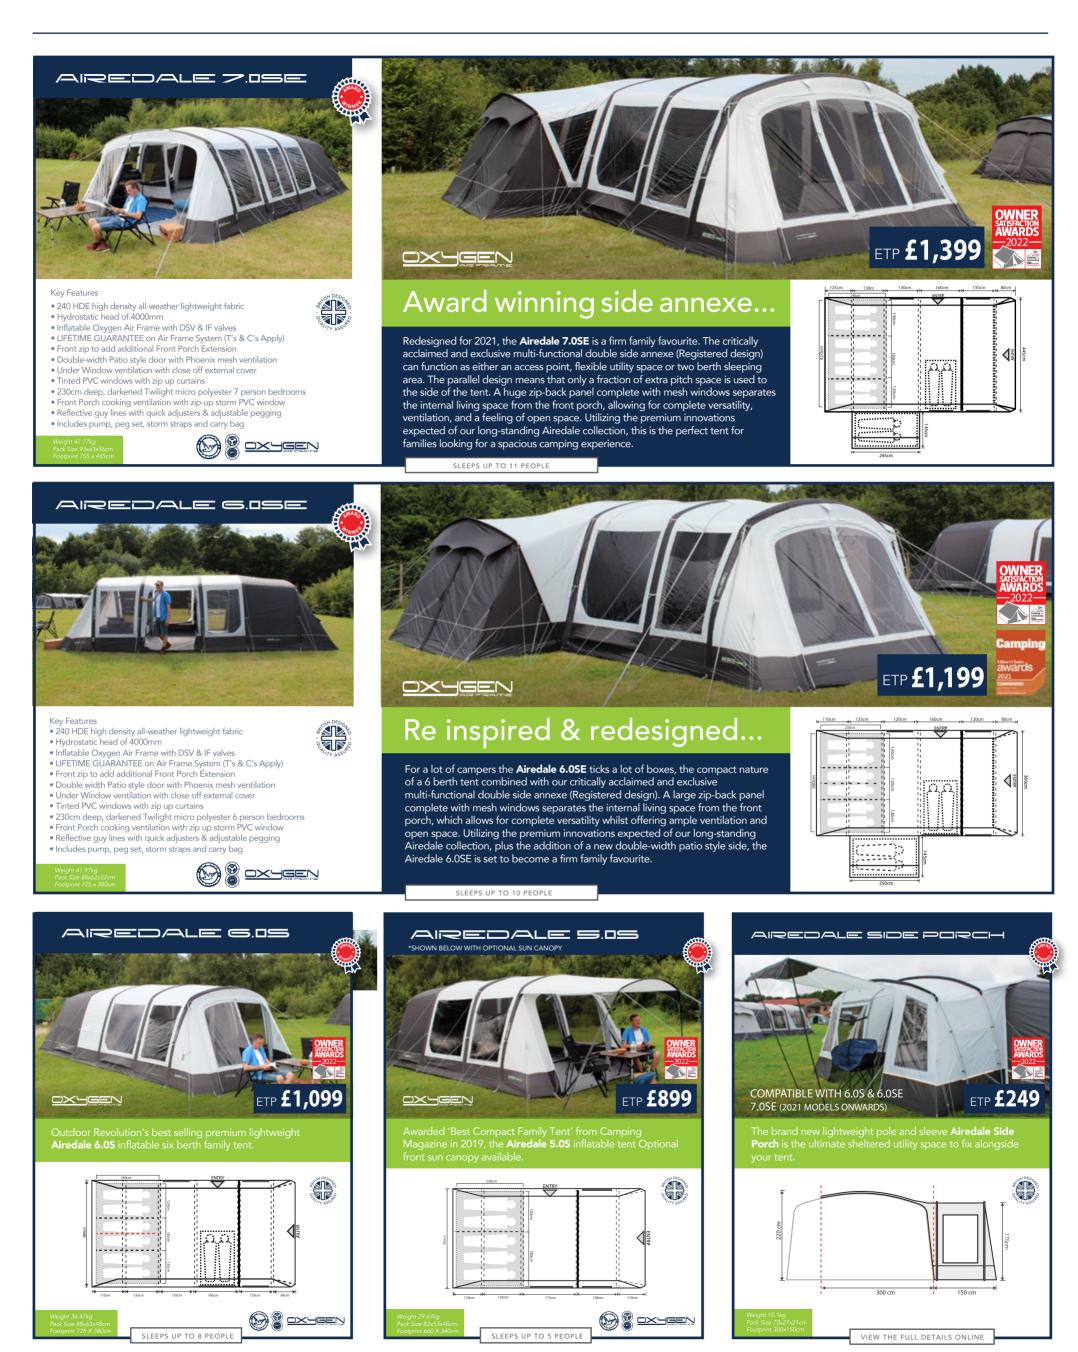

# A trusted family favourite since 2016, re inspired by campers for campers...

Redesigned for 2021, the already iconic Airedale range has become a firm & trusted favourite amongst campers since 2016 when the range was first launched. Inspired by the needs of serious family campers, utilising cutting edge technologies & the very best technical fabrics, this inspired stunning collection of 5 models offers something for everyone. Ranging from a compact 5 berth family model all the way up to a seriously large family model sleeping up to 13 people.

The award winning multifunctional double rear annexe (registered design) now features on 6 Outdoor Revolution models, offering additional sleeping, storage, toilet & utility space plus rear access. With multiple ground breaking practical features including double width patio side doors with full mesh ventilation, there isn't much more that we could cram in. When it comes to upgrading & expanding, the all new Airedale air tent range offers an add on side porch awning & front porch extensions, compatible with selected models to vastly increase usable living space & providing greater user functionality.

### The ultimate family air tent...

The impressive Airedale 9.0SE has the unique feature of multi-functional double side annexes (Registered design) on BOTH SIDES. These critically acclaimed annexe's have been designed to function as access points, flexible utility space or two berth sleeping areas. A huge zip-back panel with mesh windows separates the internal living space from the front porch, which allows for complete versatility, ventilation, and a feeling of open space. Utilizing the premium innovations expected of our long-standing Airedale collection we have now introduced a NEW Double width Patio style side door. With a handy side access door incorporated into the front porch, this is the perfect large family tent for those who truly appreciate a spacious camping experience.