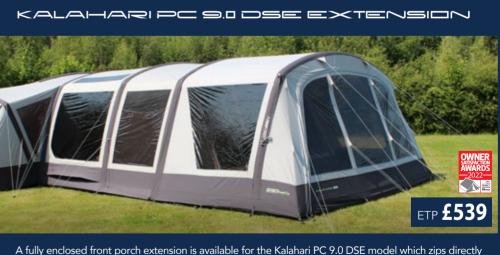

The fully enclosed **O-Zone Safari Front Porch Extension**, zips directly onto the front of both O-Zone Safari Tents. This extension considerably extends usable utility space from the integral front porch and builds on the excellent vista of the outside world through an enclosed windowed multi-position front door panel.

onto the tent front. This refined polycotton extension considerably extend the usable utility space out from the integral front porch and further enhances the excellent vista of the outside world.

VIEW THE FULL DETAILS ONLINE