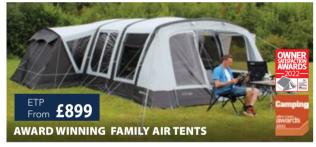

# A trusted family favourite since 2016, re inspired by campers for campers...

Redesigned for 2021, the already iconic Airedale range has become a firm & trusted favourite amongst campers since 2016 when the range was first launched. Inspired by the needs of serious family campers, utilising cutting edge technologies & the very best technical fabrics, this inspired stunning collection of 5 models offers something for everyone. Ranging from a compact 5 berth family model all the way up to a seriously large family model sleeping up to 13 people.

The award winning multifunctional double rear annexe (registered design) now features on 6 Outdoor Revolution models, offering additional sleeping, storage, toilet & utility space plus rear access. With multiple ground breaking practical features including double width patio side doors with full mesh ventilation, there isn't much more that we could cram in. When it comes to upgrading & expanding, the all new Airedale air tent range offers an add on side porch awning & front porch extensions, compatible with selected models to vastly increase usable living space & providing greater user functionality.

We think you too will be inspired!

Optional extension & side porch available