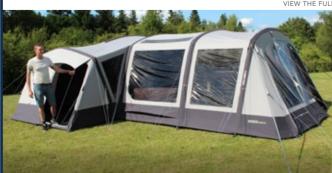

### Impressive & affordable...

The Camp Star 700 is a large 7+2 berth tunnel air tent ideal for families or groups. The internal living space is split between a generous commune area, darkened bedrooms, and a spacious enclosed front porch, while ample mesh ventilation fly screen panels combined with crystal-clear window panels maintain an airy internal space and maximise airflow in warmer temperatures. Representing fantastic value for money, and unrivalled in terms of functionality, flexibility and innovation at this price point, the Camp Star 700 is a great choice for campers who crave space and versatility

# 

Key Features

- 120HDE high density all weather lightweight fabric
- Hydrostatic head 3000mm
- Inflatable Oxygen Air Frame with Dynamic Speed Valve
- Enclosed front porch canopy area
  Zip back side door with Phoenix mesh ventilation panel
- Under window ventilation with close off external cover • Internal living divider panel with zip-back door, mesh window & blind
- Darkened twilight micro polyester seven person bedroom with 2/3/2 dividers

- Attachment points for an optional additional 2 berth inner tent
- Hi-Vis guy lines with quick adjusters and adjustable pegging syste
- Includes pump, peg set, footprint groundsheet, Dura-Tread carpet & c