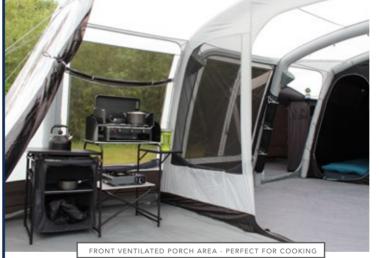

### Impressive & affordable...

The Camp Star 700 is a large 7+2 berth tunnel air tent ideal for families or groups. The internal living space is split between a generous commune area, darkened bedrooms, and a spacious enclosed front porch, while ample mesh ventilation fly screen panels combined with crystal-clear window panels maintain an airy internal space and maximise airflow in warmer temperatures. Representing fantastic value for money, and unrivalled in terms of functionality, flexibility and innovation at this price point, the Camp Star 700 is a great choice for campers who crave space and versatility

# 

Key Features

- 120HDE high density all weather lightweight fabric
- Hydrostatic head 3000mm
- Inflatable Oxygen Air Frame with Dynamic Speed Valve
- Enclosed front porch canopy area
  Zip back side door with Phoenix mesh ventilation panel
- Under window ventilation with close off external cover • Internal living divider panel with zip-back door, mesh window & blind
- Darkened twilight micro polyester seven person bedroom with 2/3/2 dividers