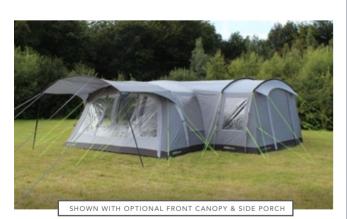

When it comes to upgrading & expanding, the Camp Star air tent range offers add on side awnings & front canopies compatible with the 500XL, 600, 700 & \*1200 (\*canopy only) models to set off the look whilst vastly adding to the advantage of increased usable space & providing greater user functionality. See website for add on canopy & side porch option details.

All Camp Star models come packaged complete with a Dura-Tread carpet and footprint groundsheet.

Optional front canopy & side porch available