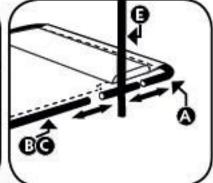

## 2. Side Support

Insert the side supporting poles (B and C) into one another then thread the combined poles through the bed sheet Repeat for both sides.

### 3. Connecting The Cross Poles

Insert the connecting cross pole (E) into the footend pole (A).

Repeat for the top bunk

### 4. Head End

Join the combined B + C poles to the cross pole (E) and then the head end pole (A) too.

Repeat for the top bunk.

Pull the bedcover (H) over the end pole (A), clip in the buckles and tighten.