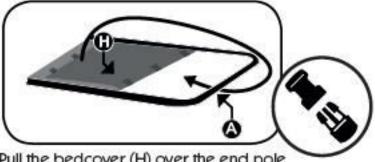

### Foot end

Insert the footend pole
(A) through the bedcover
(H). Ensure this has the support pole.

### 4. Head End

Join the combined B + C poles to the cross pole (E) and then the head end pole (A) too.

Repeat for the top bunk.

Pull the bedcover (H) over the end pole (A), clip in the buckles and tighten.