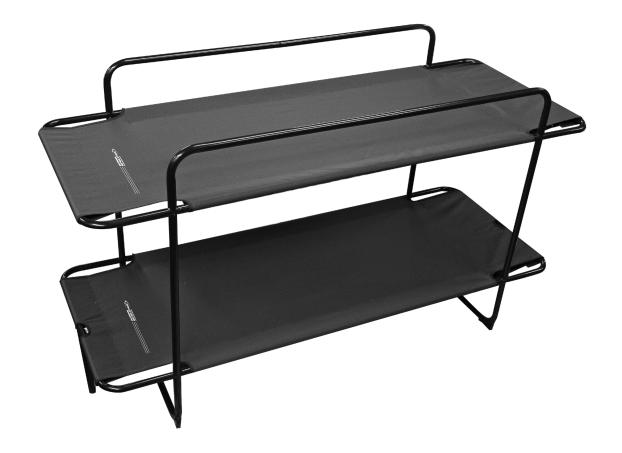

### Foot end

Insert the footend pole
(A) through the bedcover
(H). Ensure this has the support pole.