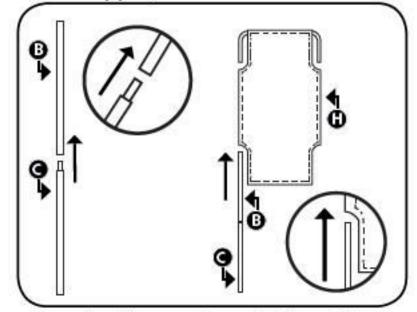

### 3. Connecting The Cross Poles

Insert the connecting cross pole (E) into the footend pole (A).

Repeat for the top bunk

### 4. Head End

Join the combined B + C poles to the cross pole (E) and then the head end pole (A) too.

Repeat for the top bunk.

Pull the bedcover (H) over the end pole (A), clip in the buckles and tighten.