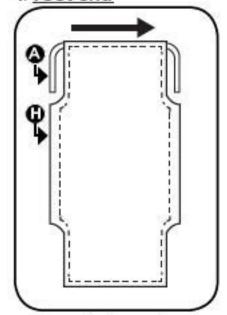

## 2. Side Support

Insert the side supporting poles (B and C) into one another then thread the combined poles through the bed sheet Repeat for both sides.

### 3. Connecting The Cross Poles

Insert the connecting cross pole (E) into the footend pole (A).

Repeat for the top bunk

### 4. Head End

Join the combined B + C poles to the cross pole (E) and then the head end pole (A) too.

Repeat for the top bunk.

Pull the bedcover (H) over the end pole (A), clip in the buckles and tighten.