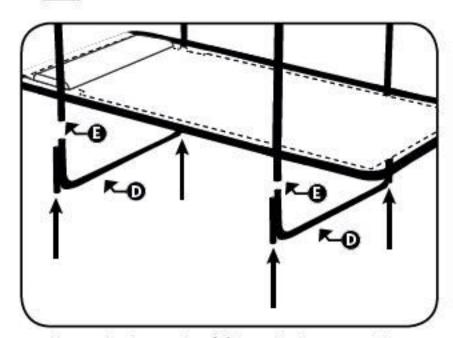

### 5. Safety Rails

Slide each half (F + G) of the safety rails into eachother and repeat for the second set.

Place the safety rail ends (F + G) onto the cross poles (E).

## 5. Feet

Insert the feet poles (D) into the bottom of the cross poles (E)