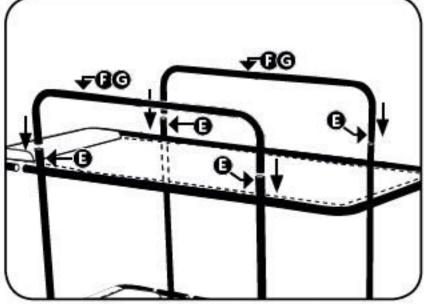

### 3. Connecting The Cross Poles

Insert the connecting cross pole (E) into the footend pole (A).

Repeat for the top bunk

### 4. Head End

Join the combined B + C poles to the cross pole (E) and then the head end pole (A) too.

Repeat for the top bunk.

Pull the bedcover (H) over the end pole (A), clip in the buckles and tighten.

### 5. Safety Rails

Slide each half (F + G) of the safety rails into eachother and repeat for the second set.

Place the safety rail ends (F + G) onto the cross poles (E).