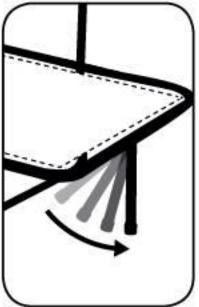

## 5. Stability Support

Before use, please fold down the stability support pole which is attached to one of the A poles.