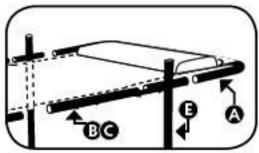

## 2. Side Support

Insert the side supporting poles (B and C) into one another then thread the combined poles through the bed sheet Repeat for both sides.

### 3. Connecting The Cross Poles

Insert the connecting cross pole (E) into the footend pole (A).

Repeat for the top bunk

### 4. Head End

Join the combined B + C poles to the cross pole (E) and then the head end pole (A) too.

Repeat for the top bunk.

Pull the bedcover (H) over the end pole (A), clip in the buckles and tighten.

## 5. Feet

Insert the feet poles (D) into the bottom of the cross poles (E)