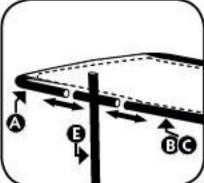

## 2. Side Support

Insert the side supporting poles (B and C) into one another then thread the combined poles through the bed sheet Repeat for both sides.

### 3. Connecting The Cross Poles

Insert the connecting cross pole (E) into the footend pole (A).

Repeat for the top bunk

## 5. Feet

Insert the feet poles (D) into the bottom of the cross poles (E)

## 5. Stability Support

Before use, please fold down the stability support pole which is attached to one of the A poles.