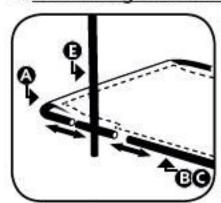

# CAMPING BUNK BED

PROCUCT CODE - FUR2030

PLEASE READ & SAVE THIS INSTRUCTION MANUAL TO ENSURE CORRECT ASSEMBLY, USEAGE & CORRECT PRODUCT CARE

www.outdoor-revolution.com